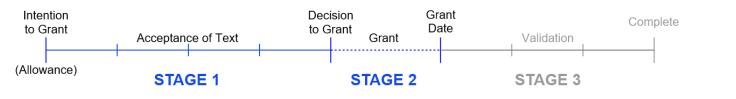

#### **EP Grant & Validation Process – A Three-Stage Process**

- Stage 1 Acceptance of Text
  - from Receipt of Intention to Grant to Decision to Grant
- Stage 2 Grant
  - from Decision to Grant to Grant Date
- Stage 3 Validation
  - from Grant Date to Validation Completion