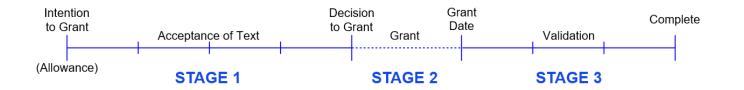

#### **EP Grant & Validation Process – A Three-Stage Process**

- Stage 1 Acceptance of Text
  - from Receipt of Intention to Grant to Decision to Grant
- Stage 2 Grant
  - from Decision to Grant to Grant Date
- Stage 3 Validation
  - from Grant Date to Validation Completion