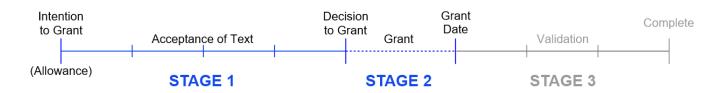

#### **EP Grant & Validation Process – A Three-Stage Process**

- Stage 1 Acceptance of Text
  - from Receipt of Intention to Grant to Decision to Grant
- Stage 2 Grant
  - from Decision to Grant to Grant Date
- Stage 3 Validation
  - from Grant Date to Validation Completion