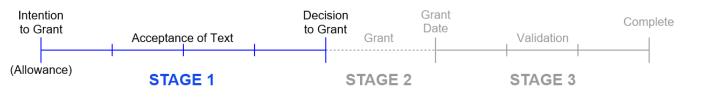

#### **EP Grant & Validation Process – A Three-Stage Process**

- Stage 1 Acceptance of Text
  - from Receipt of Intention to Grant to Decision to Grant
- Stage 2 Grant
  - from Decision to Grant to Grant Date
- Stage 3 Validation
  - from Grant Date to Validation Completion