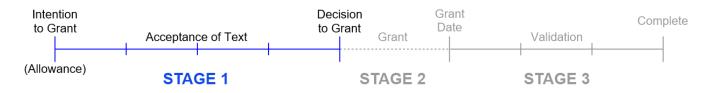

#### **EP Grant & Validation Process – A Three-Stage Process**

- Stage 1 Acceptance of Text
  - from Receipt of Intention to Grant to Decision to Grant
- Stage 2 Grant
  - from Decision to Grant to Grant Date
- Stage 3 Validation
  - from Grant Date to Validation Completion