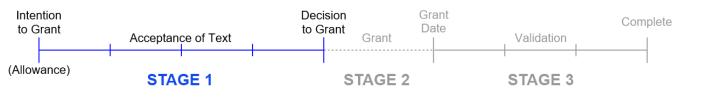

#### **EP Grant & Validation Process – A Three-Stage Process**

- Stage 1 Acceptance of Text
  - from Receipt of Intention to Grant to Decision to Grant
- Stage 2 Grant
  - from Decision to Grant to Grant Date
- Stage 3 Validation
  - from Grant Date to Validation Completion