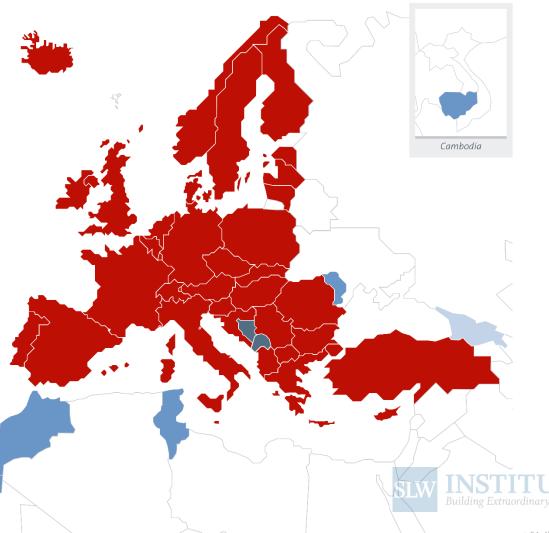

#### **The European Patent Convention Countries**

Map showing the geographic coverage of European patents as of 1 November 2019

#### Member states (38)

| - Albania<br>- Austria<br>- Belgium | - Hungary<br>- Iceland<br>- Ireland | - Poland<br>- Portugal<br>- Romania |
|-------------------------------------|-------------------------------------|-------------------------------------|
| - Bulgaria                          | - Italy                             | - San Marino                        |
| - Croatia                           | - Latvia                            | - Serbia                            |
|                                     |                                     |                                     |
| - Cyprus                            | - Liechtenstein                     | - Slovakia                          |
| - Czech                             | - Lithuania                         | - Slovenia                          |
| Republic                            | - Luxembourg                        | - Spain                             |
| - Denmark                           | - Malta                             | - Sweden                            |
| - Estonia                           | - Monaco                            | - Switzerland                       |
| - Finland                           | - Netherlands                       | - Turkey                            |
| - France                            | - North                             | - United                            |
| - Germany                           | Macedonia                           | Kingdom                             |
| - Greece                            | - Norway                            |                                     |

#### Extension states (2)

- Bosnia and Herzegovina - Montenegro

#### Validation states (4) Agreement in force

- Cambodia

- Republic of Moldova

- Morocco

- Tunisia

 Future validation states (1) Agreement signed but not in force yet