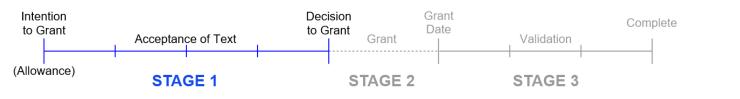

#### **EP Grant & Validation Process – A Three-Stage Process**

- Stage 1 Acceptance of Text
  - from Receipt of Intention to Grant to Decision to Grant
- Stage 2 Grant
  - from Decision to Grant to Grant Date
- Stage 3 Validation
  - from Grant Date to Validation Completion