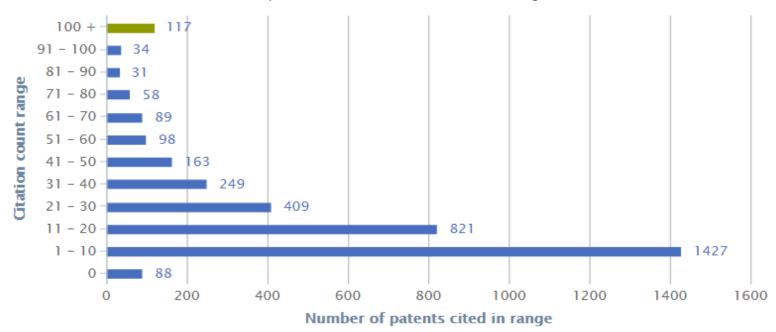

### **FORWARD CITATION**

#### **Patent Citation Ranking**

#### Number of patents cited in various citation count ranges