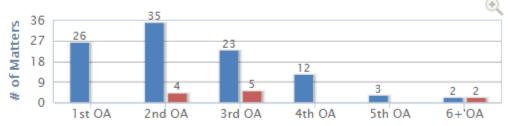

#### Dispositions by Office Action / Interview

# of Matters by Responses Filed & with Case Interview Filed

# of Matters by Responses Filed & with Case Interview Filed

Firm#1

Firm#2