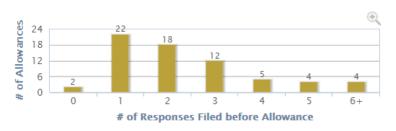

#### Allowances after Office Action Responses

### Allowances by # of OA Responses Filed

Allowances by # of OA Responses Filed

Allowances by # of OA Responses Filed

Firm#1

Firm#2