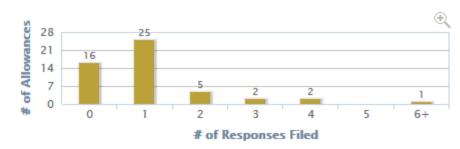

# of Matters by Responses Filed & with associated Case Interview

### Allowances by # of OA Responses Filed

Allowances by # of OA Responses Filed

Allowances by # of OA Responses Filed

Firm#1

Firm#2