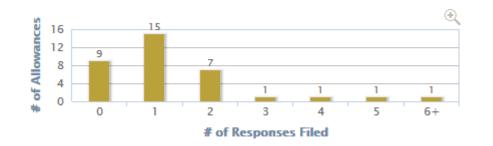

# of Matters by Responses Filed & with associated Case Interview

### Allowances by # of OA Responses Filed

Allowances by # of OA Responses Filed

Allowances by # of OA Responses Filed

Firm#1

Firm#2