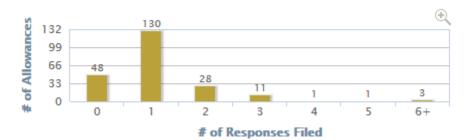

# of Matters by Responses Filed & with associated Case Interview

### Allowances by # of OA Responses Filed

Allowances by # of OA Responses Filed

Allowances by # of OA Responses Filed

Firm#1

Firm#2