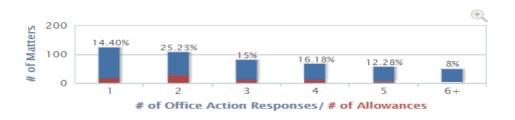

### Allowances by # of OA Responses Filed

Allowances by # of OA Responses Filed

Allowances by # of OA Responses Filed

Firm#1

Firm#2