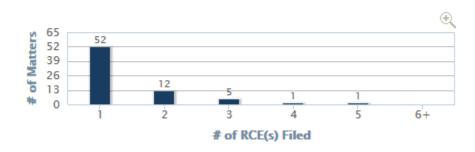

### Dispositions by # of RCE(s) Filed

Firm#1

### Dispositions by # of RCE(s) Filed

Firm#2

#### Dispositions by # of RCE(s) Filed