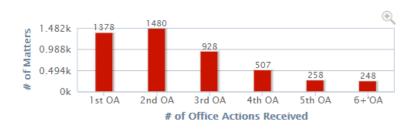

#### Office Action/Rejection Activity

#### **Dispositions by Office Actions**

Firm#1

#### **Dispositions by Office Actions**

Firm#2

#### **Dispositions by Office Actions**