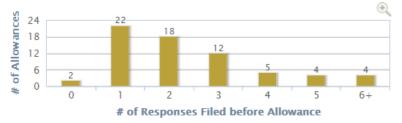

#### Allowances after Office Action Responses

### Allowances by # of OA Responses Filed

Allowances by # of OA Responses Filed

Allowances by # of OA Responses Filed

Firm#1

Firm#2