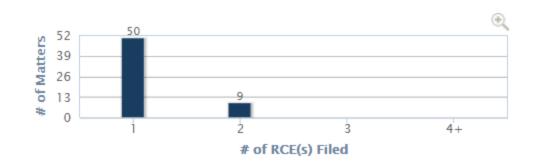

### Dispositions by # of RCE(s) Filed

Firm#1

### Dispositions by # of RCE(s) Filed

Firm#2

#### Dispositions by # of RCE(s) Filed