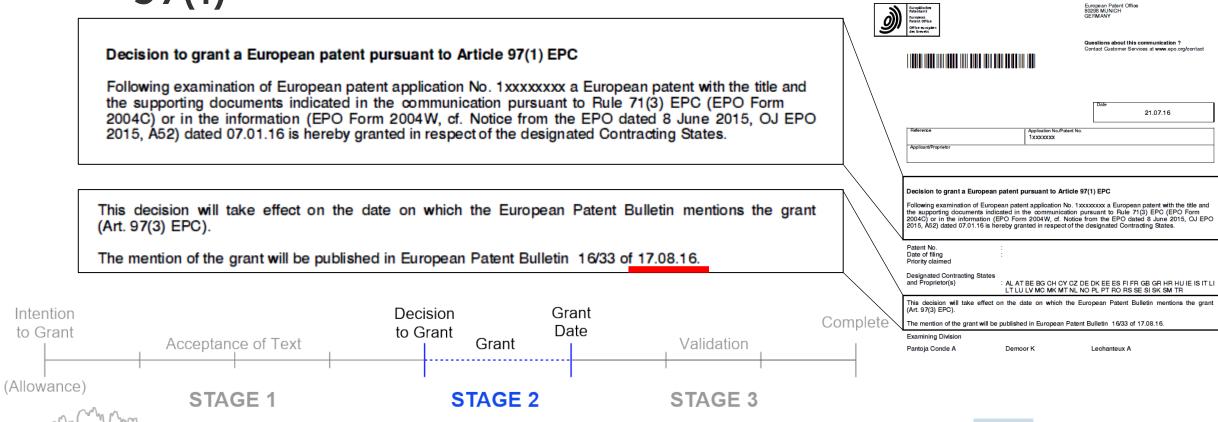

### Stage 2 - Grant

 Driven by issuance of Decision to Grant Article 97(1)

### Stage 2 - Grant - Docketing Requirements

- Grant Date referred to on front page of Decision to Grant
- Sets deadline for filing divisional applications
  - The day <u>prior</u> to the grant date
  - Not extendible drop dead deadline
- Sets deadline for completing validations
  - 3 months from the grant date
  - Not extendible drop dead deadline