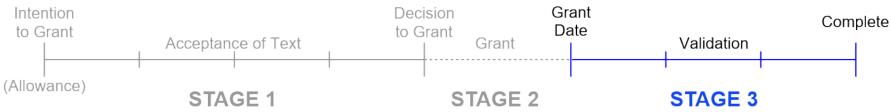

### **EP Validation Process - A Three Stage Process**

- Stage 1 Acceptance of Text
  - o from receipt of Intention to Grant to Decision to Grant
- Stage 2 Grant
  - from Decision to Grant to Grant Date
- Stage 3 Validation
  - from Grant Date to Validation completion

### Stage 1 - Intention to Grant - Rule 71(3)

 Driven by issuance of Communication Under Rule 71(3)

### Stage 2 - Grant

 Driven by issuance of Decision to Grant Article 97(1)

### Stage 2 - Grant - Docketing Requirements

- Grant Date referred to on front page of Decision to Grant
- Sets deadline for filing divisional applications
  - The day <u>prior</u> to the grant date
  - Not extendible drop dead deadline
- Sets deadline for completing validations
  - 3 months from the grant date
  - Not extendible drop dead deadline

### Stage 3 - Validation

- Driven by date of grant validations must be completed within 3 months – Not Extendible
- Key requirements
  - Comply with national laws to allow European Patent to have effect in national states
  - Translation and Power of Attorney requirements vary from country to country