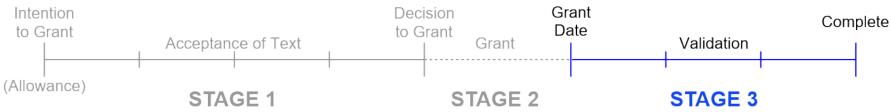

### Stage 3 - Validation

- Driven by date of grant validations must be completed within 3 months – Not Extendible
- Key requirements
  - Comply with national laws to allow European Patent to have effect in national states
  - Translation and Power of Attorney requirements vary from country to country

### Stage 3 - Validation

- Validation requirements include:
  - Payment of national fees
  - Filing of national forms
  - Filing of translations
  - Appointing an address for service (local counsel in a country)
    - > An address for service is not compulsory but is recommended to ensure communications concerning renewal fees from national offices and from third parties concerning, for example, licences, are correctly received.

### Stage 3 - Renewals/Annuities Considerations

- If the renewal date falls due within validation term renewal deadline reverts to validation deadline
- As a rule of thumb, for countries which require translations to be filed, renewal fees cannot be paid until validation is complete.