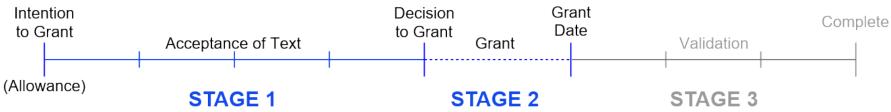

### **EP Validation Process - A Three Stage Process**

- Stage 1 Acceptance of Text
  - o from receipt of Intention to Grant to Decision to Grant
- Stage 2 Grant
  - from Decision to Grant to Grant Date
- Stage 3 Validation
  - from Grant Date to Validation completion

### Stage 1 - Intention to Grant - Rule 71(3)

 Driven by issuance of Communication Under Rule 71(3)

### Stage 1 - Intention to Grant - Rule 71(3)

### Stage 2 - Grant

 Driven by issuance of Decision to Grant Article 97(1)

### Stage 2 - Grant - Docketing Requirements

- Grant Date referred to on front page of Decision to Grant
- Sets deadline for filing divisional applications
  - The day <u>prior</u> to the grant date
  - Not extendible drop dead deadline
- Sets deadline for completing validations
  - 3 months from the grant date
  - Not extendible drop dead deadline

### Stage 3 - Validation

- Driven by date of grant validations must be completed within 3 months – Not Extendible
- Key requirements
  - Comply with national laws to allow European Patent to have effect in national states
  - Translation and Power of Attorney requirements vary from country to country