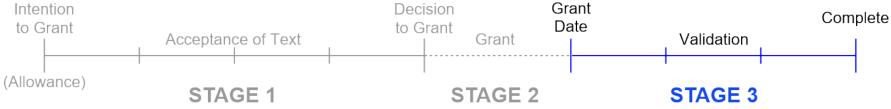

### Stage 3 - Validation

- Driven by date of grant validations must be completed within 3 months – Not Extendible
- Key requirements
  - Comply with national laws to allow European Patent to have effect in national states
  - Translation and Power of Attorney requirements vary from country to country

### Stage 3 - Validation

- Validation requirements include:
  - Payment of national fees
  - Filing of national forms
  - Filing of translations
  - Appointing an address for service (local counsel in a country)
    - > An address for service is not compulsory but is recommended to ensure communications concerning renewal fees from national offices and from third parties concerning, for example, licences, are correctly received.

### Stage 3 - Renewals/Annuities Considerations

- If the renewal date falls due within validation term renewal deadline reverts to validation deadline
- As a rule of thumb, for countries which require translations to be filed, renewal fees cannot be paid until validation is complete.