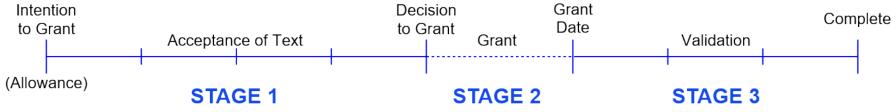

### **EP Validation Process - A Three Stage Process**

- Stage 1 Acceptance of Text
  - o from receipt of Intention to Grant to Decision to Grant
- Stage 2 Grant
  - from Decision to Grant to Grant Date
- Stage 3 Validation
  - from Grant Date to Validation completion