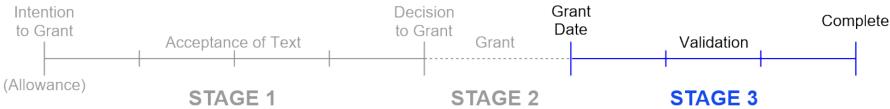

### Stage 3 - Validation

- Driven by date of grant validations must be completed within 3 months – Not Extendible
- Key requirements
  - Comply with national laws to allow European Patent to have effect in national states
  - Translation and Power of Attorney requirements vary from country to country

### Stage 3 - Validation

- Validation requirements include:
  - Payment of national fees
  - Filing of national forms
  - Filing of translations
  - Appointing an address for service (local counsel in a country)
    - > An address for service is not compulsory but is recommended to ensure communications concerning renewal fees from national offices and from third parties concerning, for example, licences, are correctly received.

### Stage 3 - Renewals/Annuities Considerations

- If the renewal date falls due within validation term renewal deadline reverts to validation deadline
- As a rule of thumb, for countries which require translations to be filed, renewal fees cannot be paid until validation is complete.