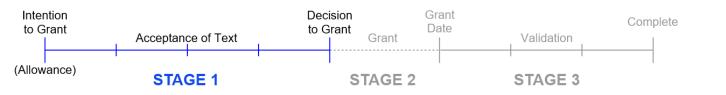

## **EP Grant & Validation Process – A Three-Stage Process**

- Stage 1 Acceptance of Text
  - from Receipt of Intention to Grant to Decision to Grant
- Stage 2 Grant
  - from Decision to Grant to Grant Date
- Stage 3 Validation
  - from Grant Date to Validation Completion