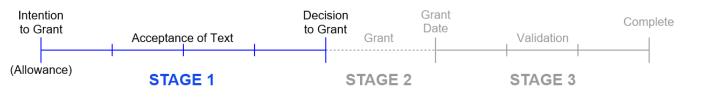

## **EP Grant & Validation Process – A Three-Stage Process**

- Stage 1 Acceptance of Text
  - from Receipt of Intention to Grant to Decision to Grant
- Stage 2 Grant
  - from Decision to Grant to Grant Date
- Stage 3 Validation
  - from Grant Date to Validation Completion