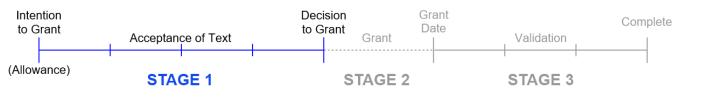

## **EP Grant & Validation Process – A Three-Stage Process**

- Stage 1 Acceptance of Text
  - from Receipt of Intention to Grant to Decision to Grant
- Stage 2 Grant
  - from Decision to Grant to Grant Date
- Stage 3 Validation
  - from Grant Date to Validation Completion