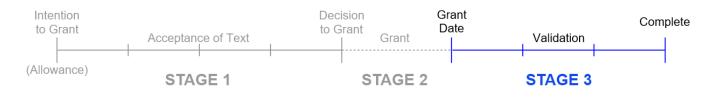

## **EP Grant & Validation Process – A Three-Stage Process**

- Stage 1 Acceptance of Text
  - from Receipt of Intention to Grant to Decision to Grant
- Stage 2 Grant
  - from Decision to Grant to Grant Date
- Stage 3 Validation
  - from Grant Date to Validation Completion