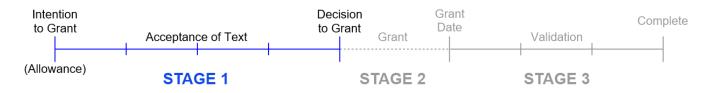

## **EP Grant & Validation Process – A Three-Stage Process**

- Stage 1 Acceptance of Text
  - from Receipt of Intention to Grant to Decision to Grant
- Stage 2 Grant
  - from Decision to Grant to Grant Date
- Stage 3 Validation
  - from Grant Date to Validation Completion