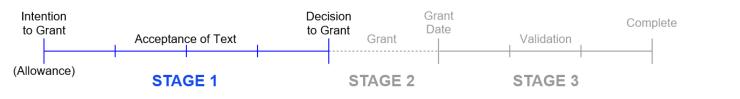

## **EP Grant & Validation Process – A Three-Stage Process**

- Stage 1 Acceptance of Text
  - from Receipt of Intention to Grant to Decision to Grant
- Stage 2 Grant
  - from Decision to Grant to Grant Date
- Stage 3 Validation
  - from Grant Date to Validation Completion