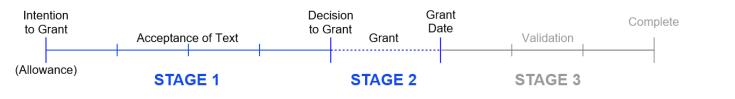

## **EP Grant & Validation Process – A Three-Stage Process**

- Stage 1 Acceptance of Text
  - from Receipt of Intention to Grant to Decision to Grant
- Stage 2 Grant
  - from Decision to Grant to Grant Date
- Stage 3 Validation
  - from Grant Date to Validation Completion