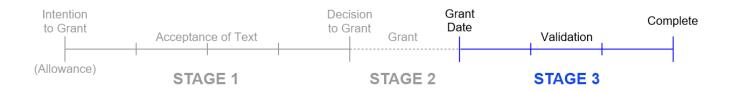

## **EP Grant & Validation Process – A Three-Stage Process**

- Stage 1 Acceptance of Text
  - from Receipt of Intention to Grant to Decision to Grant
- Stage 2 Grant
  - from Decision to Grant to Grant Date
- Stage 3 Validation
  - from Grant Date to Validation Completion