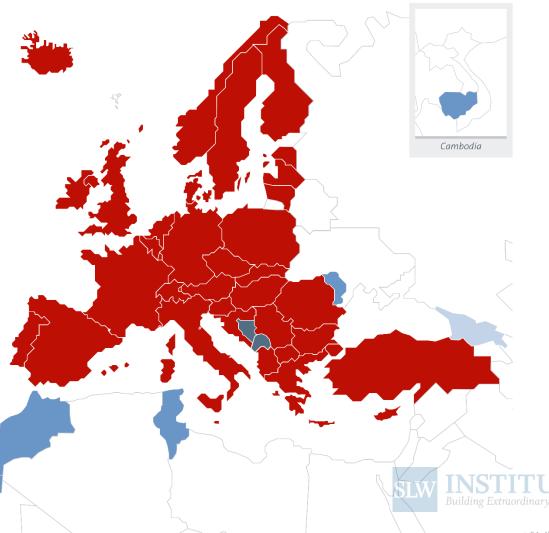

## **The European Patent Convention Countries**

Map showing the geographic coverage of European patents as of 1 November 2019

### Member states (38)

| - Albania<br>- Austria<br>- Belgium | - Hungary<br>- Iceland<br>- Ireland | - Poland<br>- Portugal<br>- Romania |
|-------------------------------------|-------------------------------------|-------------------------------------|
| - Bulgaria                          | - Italy                             | - San Marino                        |
| - Croatia                           | - Latvia                            | - Serbia                            |
|                                     |                                     |                                     |
| - Cyprus                            | - Liechtenstein                     | - Slovakia                          |
| - Czech                             | - Lithuania                         | - Slovenia                          |
| Republic                            | - Luxembourg                        | - Spain                             |
| - Denmark                           | - Malta                             | - Sweden                            |
| - Estonia                           | - Monaco                            | - Switzerland                       |
| - Finland                           | - Netherlands                       | - Turkey                            |
| - France                            | - North                             | - United                            |
| - Germany                           | Macedonia                           | Kingdom                             |
| - Greece                            | - Norway                            |                                     |

#### Extension states (2)

- Bosnia and Herzegovina - Montenegro

### Validation states (4) Agreement in force

- Cambodia

- Republic of Moldova

- Morocco

- Tunisia

 Future validation states (1) Agreement signed but not in force yet