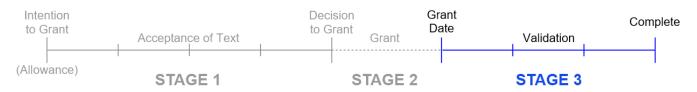

## **Stage 3 – Validation**

- Driven by date of grant validations must be completed within 3 months – Not Extendable
- Key requirements
  - Comply with national laws to allow European Patent to have effect in national states
  - Translation and Power of Attorney requirements vary from country to country

## **Stage 3 – Validation**

- Validation requirements include:
  - Payment of national fees
  - Filing of national forms
  - Filing of translations
  - Appointing an address for service (local counsel in a country)
    - An address for service is not compulsory but is recommended to ensure communications concerning renewal fees from national offices and from third parties concerning, for example, licenses, are correctly received.