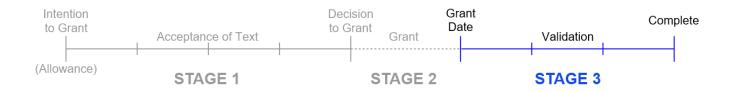

## **EP Grant & Validation Process – A Three-Stage Process**

- Stage 1 Acceptance of Text
  - from Receipt of Intention to Grant to Decision to Grant
- Stage 2 Grant
  - from Decision to Grant to Grant Date
- Stage 3 Validation
  - from Grant Date to Validation Completion